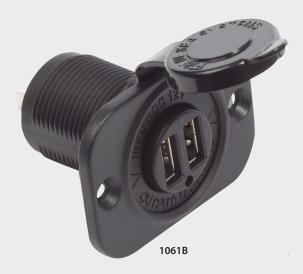

## USB CHARGER DUAL SOCKET +12VDC INPUT 5V DC 2.1A OUTPUT

- Add USB charging capabilities to your Amusement Machines or Gaming Machines
- Draws new customers to machines and keeps them playing for longer duration while USB devices such as mobile phones are charging
- Easy to install in existing +12V DC socket hole providing convenient access for charging mobile devices
- Easy install into Incredible Technologies Game with Nighthawk System with accessory harness 95-0386-00 (sold separately)
- · Compatible with popular mobile devices
- Maximum Output Current 2.1A DC (total)
- Cut Out Dimensions 1-1/8" (28.58 mm) dia. hole
- Input Voltage +12V, Output Voltage +5V DC +/- 5%
- · Parasitic Current Draw 15mA
- USB 2.0
- For the 30" cable that is used with this product to go from the charger to the game cabinet, see part# 95-0386-00

| Part Numb  | er Description                                                             |
|------------|----------------------------------------------------------------------------|
| 1061B      | <ul> <li>USB Charger Dual Socket +12VDC Input 5v DC 2.1A Output</li> </ul> |
| 95-0386-00 | USB Charger 12vdc Adapter Harness for Golden Tee                           |