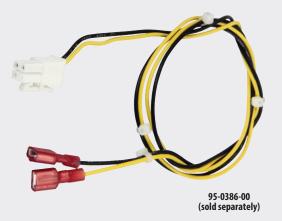

## USB CHARGER DUAL SOCKET +12VDC INPUT 5V DC 2.1A OUTPUT

- Add USB charging capabilities to your Amusement Machines or Gaming Machines
- Draws new customers to machines and keeps them playing for longer duration while USB devices such as mobile phones are charging
- Easy to install in existing +12V DC socket hole providing convenient access for charging mobile devices
- Easy install into Incredible Technologies Game with Nighthawk System with accessory harness 95-0386-00 (sold separately)
- · Compatible with popular mobile devices
- Maximum Output Current 2.1A DC (total)
- Cut Out Dimensions 1-1/8" (28.58 mm) dia. hole
- Input Voltage +12V, Output Voltage +5V DC +/- 5%
- · Parasitic Current Draw 15mA
- USB 2.0
- For the 30" cable that is used with this product to go from the charger to the game cabinet, see part# 95-0386-00

| Part Numb  | er Description                                                             |
|------------|----------------------------------------------------------------------------|
| 1061B      | <ul> <li>USB Charger Dual Socket +12VDC Input 5v DC 2.1A Output</li> </ul> |
| 95-0386-00 | USB Charger 12vdc Adapter Harness for Golden Tee                           |